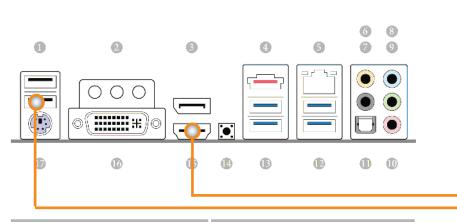

## UHD CONNECTION SETTINGS

## 4K/2K SETUP WITH INTEGRATED PC

| No. | Description             | No. | Description             |
|-----|-------------------------|-----|-------------------------|
| 1   | USB 2.0 Ports (USB01)   | 10  | Microphone (Pink)       |
| 2   | Antenna Ports           | 11  | Optical SPDIF Out Port  |
| 3   | Display Port            | 12  | USB 3.0 Ports (USB3_34) |
| 4   | eSATA Connector***      | 13  | USB 3.0 Ports (USB3_12) |
| 5   | LAN RJ-45 Port          | 14  | Clear CMOS Switch       |
| 6   | Central / Bass (Orange) | 15  | HDMI Port               |
| 7   | Rear Speaker (Black)    | 16  | DVI-I Port              |
| 8   | Line In (Light Blue)    | 17  | PS/2 Keyboard Port      |
| 9   | Front Speaker (Lime)**  |     |                         |

THIS DIAGRAM SHOWS HOW TO CONNECT THE INTEGRATED PC TO 65" OR 84" CSW SERIES.