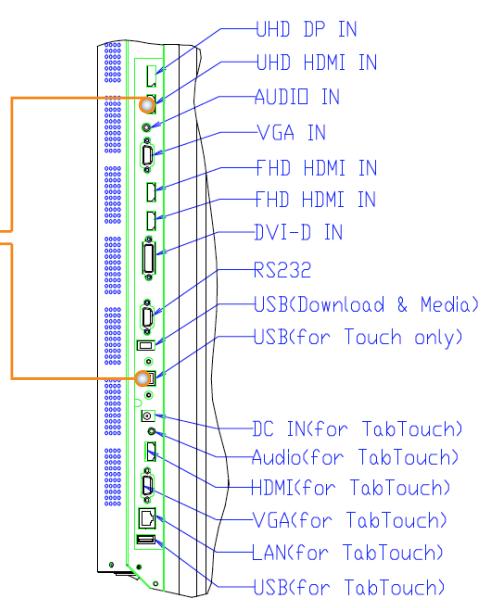

## UHD CONNECTION SETTINGS

THIS DIAGRAM SHOWS HOW TO CONNECT THE INTEGRATED PC TO 65" OR 84" CSW SERIES.