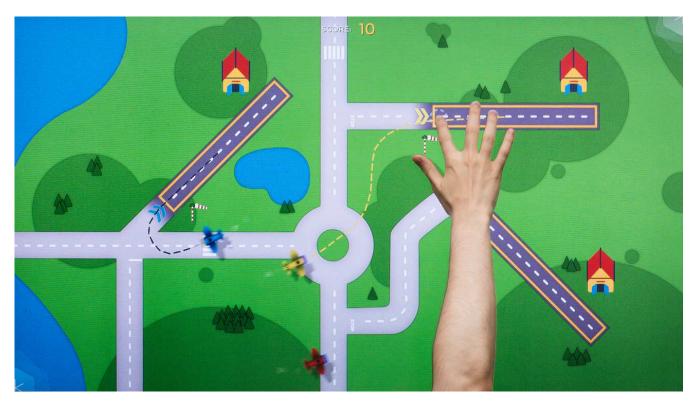

Snowdoku Solve the numbers puzzle as fast as you can.

Draw Create, save, print & email your own drawings and fun art work.

Runway Land the planes on the correct runway.

Slots Play with virtual money, spin the wheels and try to win the jackpot.