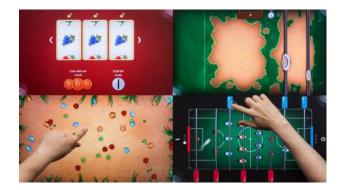

# Cards

Play a friend and collect the highest card combination in this fun casino game.

| 2                                       |             |                        |            |          |             |           |       |        |                 |            |
|-----------------------------------------|-------------|------------------------|------------|----------|-------------|-----------|-------|--------|-----------------|------------|
| ps Menu                                 | Corner Menu | Background/Screensaver | Mail/Proxy | Misc     | Translation | Widgets   |       |        |                 |            |
| <ul> <li>Air Hockey</li> </ul>          |             | ·                      |            |          |             |           |       |        | Name            | Bugs       |
| Aliens                                  |             |                        |            |          |             |           |       |        | Category        | Arcade     |
| <ul> <li>Bugs</li> </ul>                |             |                        |            |          | ARCA        | ADE       |       |        | category        | Arcole     |
| Cards                                   |             |                        |            |          | ANCA        |           |       |        | Application Ico | Browse     |
| Curling                                 |             |                        |            | -        | -           |           |       |        | Application 100 |            |
| <ul> <li>Deflector</li> </ul>           |             | - A                    |            | -        |             |           |       |        |                 |            |
| Draw                                    |             | AAA                    |            |          |             |           |       |        | Tile Icon       | Browse     |
| Drums                                   |             | 1 ( L)                 |            | CURLIN   | C PONC      | TAD       |       |        | The reon        |            |
| Froggy<br>FX                            |             | =                      |            |          |             |           |       | A MARK |                 |            |
| Gravitoy                                |             | 100                    | 0          |          | 4           | /         |       | 0000   | Tile Background | d Browse   |
| Memory                                  |             | (Vele)                 | WOR        |          | ALENS       | DEFLECTOR | ROCCY | 0088   | 100             |            |
| Piano                                   |             | (K) (K) (K)            |            |          |             |           |       |        | Tile Color      | Pick color |
| Pong                                    |             |                        |            |          |             |           |       |        | Move            | < )> )     |
| Puzzle                                  |             |                        |            | -        |             |           |       |        | HOVE            |            |
| * Runway                                |             |                        |            | AIR HOCK | ILY BUG     | /         |       |        | Remove          | Remove     |
| Slots                                   |             |                        |            |          | ~           |           | 5     |        |                 |            |
| Snowdoku                                |             |                        |            |          |             |           |       |        | Default menu    |            |
| Stacks                                  |             |                        |            |          |             |           |       |        |                 |            |
| <ul> <li>Tap</li> <li>Tracer</li> </ul> |             | -                      |            |          |             |           |       |        | Carbon Men      | U          |