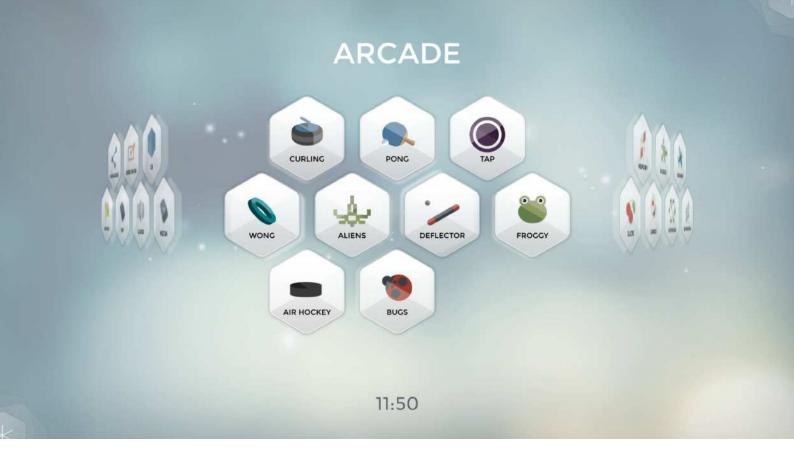

Get inspired, watch clips and download Snowflake Entertainment at www.nuiteq.com

| Email, Skype & Forum support              | $\times$     | Zones   | $\times$                | Gravitoy | $\times$                | Bugs      | $\times$                |  |
|-------------------------------------------|--------------|---------|-------------------------|----------|-------------------------|-----------|-------------------------|--|
| Phone support                             | $\times$     | Memory  | $\times$                | Tracer   | $\times$                | Wong      | $\times$                |  |
| Carbon menu                               | $\times$     | Draw    | $\times$                | FX       | $\times$                | Slots     | $\times$                |  |
| Grid, horizontal, circular &              | $\times$     | Puzzle  | $\times$                | Aliens   | $\times$                | Airhockey | $\times$                |  |
| Win8 menu                                 |              | Youtube | $\mathbb{R}$            | Тар      | $\mathbb{X}$            | Deflector | $\mathbb{X}$            |  |
| Widgets (RSS, Twitter,<br>weather & more) | $\mathbb{X}$ | Stacks  | $\overline{\mathbb{X}}$ | Pong     | $\mathbb{R}$            | Untangle  | $\mathbb{X}$            |  |
| ,                                         |              | Drums   | $\mathbb{R}$            | Snowdoku | $\mathbb{R}$            | Cards     | $\mathbb{R}$            |  |
| 3rd party app launcher                    | $\times$     | Piano   |                         | Froggy   | $\overline{\mathbb{R}}$ | Curling   | $\overline{\mathbb{R}}$ |  |
| Snowflake Remote (iOS)                    | $\mathbb{R}$ | Tiano   |                         | rioggy   | $\square$               | Curning   |                         |  |
| TUIO Support                              | $\mathbb{R}$ | Runway  | $\ast$                  |          |                         |           |                         |  |
| Landscape & portrait mode                 | $\mathbb{R}$ |         |                         |          |                         |           |                         |  |
| Support to change text into               | POWERED BY   |         |                         |          |                         |           |                         |  |

# Bugs

Collect bugs of the same family as fast as possible to win.

Memory Play a classic game of Memory with your friends.

Wong Fun multi-user twist to the classic arcade game.

Curling Play against your friends and beat them by points.

# Froggy

Catch as many flies as fast as possible to get the high score.

Pong Bounce the ball into your opponents goal until you win the game.

Тар Test your speed skills by tapping the buttons as fast as you can.

# Deflector

Test your reaction skills by destroying the blocks, reach higher levels and beat the high score.

**Gravitoy** Draw objects, control and experience the effects of the gravity playground.

# Cards

Play a friend and collect the highest card combination in this fun casino game.

| 2                                       |             |                        |            |          |             |           |       |        |                 |            |
|-----------------------------------------|-------------|------------------------|------------|----------|-------------|-----------|-------|--------|-----------------|------------|
| ps Menu                                 | Corner Menu | Background/Screensaver | Mail/Proxy | Misc     | Translation | Widgets   |       |        |                 |            |
| <ul> <li>Air Hockey</li> </ul>          |             | ·                      |            |          |             |           |       |        | Name            | Bugs       |
| Aliens                                  |             |                        |            |          |             |           |       |        | Category        | Arcade     |
| <ul> <li>Bugs</li> </ul>                |             |                        |            |          | ARCA        | ADE       |       |        | category        | Arcole     |
| Cards                                   |             |                        |            |          | ANCA        |           |       |        | Application Ico | Browse     |
| Curling                                 |             |                        |            | -        | -           |           |       |        | Application 100 |            |
| <ul> <li>Deflector</li> </ul>           |             | - A                    |            | -        |             |           |       |        |                 |            |
| Draw                                    |             | AAA                    |            |          |             |           |       |        | Tile Icon       | Browse     |
| Drums                                   |             | 1 ( L)                 |            | CURLIN   | C PONC      | TAD       |       |        | The reon        |            |
| Froggy<br>FX                            |             | =                      |            |          |             |           |       | A MARK |                 |            |
| Gravitoy                                |             | 100                    | 0          |          | 4           | /         |       | 0000   | Tile Background | d Browse   |
| Memory                                  |             | (Vele)                 | WOR        |          | ALENS       | DEFLECTOR | ROCCY | 0088   | 100             |            |
| Piano                                   |             | (K) (K) (K)            |            |          |             |           |       |        | Tile Color      | Pick color |
| Pong                                    |             |                        |            |          |             |           |       |        | Move            | < )> )     |
| Puzzle                                  |             |                        |            | -        |             |           |       |        | HOVE            |            |
| * Runway                                |             |                        |            | AIR HOCK | ILY BUG     | /         |       |        | Remove          | Remove     |
| Slots                                   |             |                        |            |          | ~           |           | 5     |        |                 |            |
| Snowdoku                                |             |                        |            |          |             |           |       |        | Default menu    |            |
| Stacks                                  |             |                        |            |          |             |           |       |        |                 |            |
| <ul> <li>Tap</li> <li>Tracer</li> </ul> |             | -                      |            |          |             |           |       |        | Carbon Men      | U          |