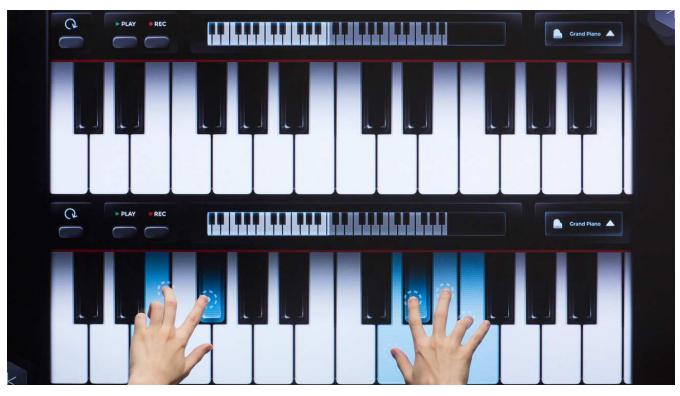

## **Piano** Play and record your own music.

Tracer

Visualise and showcase the performance and capabilities of your interactive multitouch display.

**Stacks** Quickly build a stable tower as fast as possible to beat your opponent.