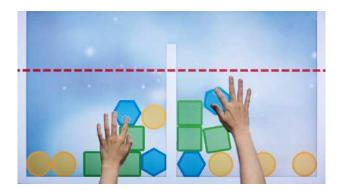

# Bugs

Collect bugs of the same family as fast as possible to win.

Memory Play a classic game of Memory with your friends.

Wong Fun multi-user twist to the classic arcade game.

Curling Play against your friends and beat them by points.