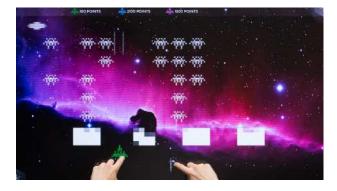

# FX

Create amazing visualisations at your fingertips, making interactive surfaces come alive in restaurants, nightclubs and hotels.

**Aliens** Shoot attacking aliens that raid the galaxy.

**Puzzle** Entertain your target audience with personalized and branded video and picture content.