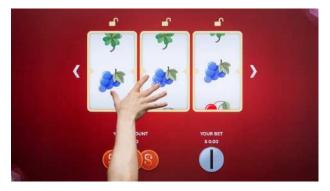

# Cards

Play a friend and collect the highest card combination in this fun casino game.

| 2                                       |             |                        |            |          |             |           |       |        |                 |            |
|-----------------------------------------|-------------|------------------------|------------|----------|-------------|-----------|-------|--------|-----------------|------------|
| ps Menu                                 | Corner Menu | Background/Screensaver | Mail/Proxy | Misc     | Translation | Widgets   |       |        |                 |            |
| <ul> <li>Air Hockey</li> </ul>          |             | ·                      |            |          |             |           |       |        | Name            | Bugs       |
| Aliens                                  |             |                        |            |          |             |           |       |        | Category        | Arcade     |
| <ul> <li>Bugs</li> </ul>                |             |                        |            |          | ARCA        | ADE       |       |        | category        | Arcole     |
| Cards                                   |             |                        |            |          | ANCA        |           |       |        | Application Ico | Browse     |
| Curling                                 |             |                        |            | -        | -           |           |       |        | Application 100 |            |
| <ul> <li>Deflector</li> </ul>           |             | - A                    |            | -        |             |           |       |        |                 |            |
| Draw                                    |             | AAA                    |            |          |             |           |       |        | Tile Icon       | Browse     |
| Drums                                   |             | 1 ( L)                 |            | CURLIN   | C PONC      | TAD       |       |        | The reon        |            |
| Froggy<br>FX                            |             | =                      |            |          |             |           |       | A MARK |                 |            |
| Gravitoy                                |             | 100                    | 0          |          | 4           | /         |       | 0000   | Tile Background | d Browse   |
| Memory                                  |             | (Vele)                 | WOR        |          | ALENS       | DEFLECTOR | ROCCY | 0088   | 100             |            |
| Piano                                   |             | (K) (K) (K)            |            |          |             |           |       |        | Tile Color      | Pick color |
| Pong                                    |             |                        |            |          |             |           |       |        | Move            | < )> )     |
| Puzzle                                  |             |                        |            | -        |             |           |       |        | HOVE            |            |
| * Runway                                |             |                        |            | AIR HOCK | ILY BUG     | /         |       |        | Remove          | Remove     |
| Slots                                   |             |                        |            |          | ~           |           | 5     |        |                 |            |
| Snowdoku                                |             |                        |            |          |             |           |       |        | Default menu    |            |
| Stacks                                  |             |                        |            |          |             |           |       |        |                 |            |
| <ul> <li>Tap</li> <li>Tracer</li> </ul> |             | -                      |            |          |             |           |       |        | Carbon Men      | U          |