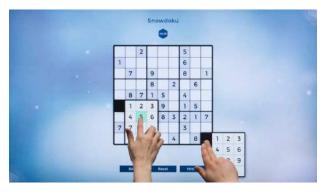

Snowdoku Solve the numbers puzzle as fast as you can.

Draw Create, save, print & email your own drawings and fun art work.

Runway Land the planes on the correct runway.

Slots Play with virtual money, spin the wheels and try to win the jackpot.